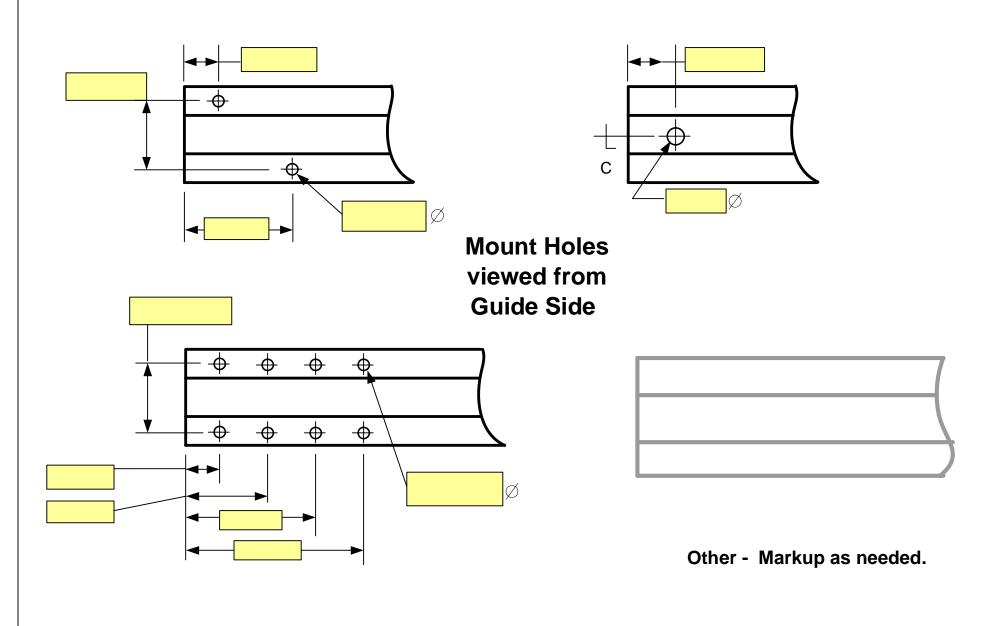

28-884-7494 Standard Steel 44-47 Rc Thermally Treated for Improved Wear Resistance KAlube Coating for Insulated applications **Dimpled Wear Strip Overall Length** AA Hole positions will come from the guide definition sheet Width View AA Wear strip dimension beyond end of bow if applicable. Thickness If Critical Groove Depth **Definition for Notched Ends** Other - Markup as needed. Typ. -NOTICE OF PROPRIETARY RIGHTS INFORMATION CONTAINED HEREIN IS THE PROPERTY OF KEIR MANUFACTURING, INC.. NO RIGHT IN OR LICENSE TO USE, DISCLOSE, OR REPRODUCE IN WHOLE OR IN PART THIS DRAWING OR THE CONTENTS OR SUBJECT MATTER. THEREOF OR ANY DESIGN OR TECHNICAL INFORMATION SHOWN THEREON IS GRANTED OR CONFERRED FOR ANY PURPOSE WHATEVER.

# Mounting Definition

KEIR Manufacturing, Inc. Fax Number 828-884-7494



#### NOTICE OF PROPRIETARY RIGHTS

INFORMATION CONTAINED HEREIN IS THE PROPERTY OF KEIR MANUFACTURING, INC. NO RIGHT IN OR LICENSE TO USE, DISCLOSE, OR REPRODUCE IN WHOLE OR IN PART THIS DRAWING OR THE CONTENTS OR SUBJECT MATTER. THEREOF OR ANY DESIGN OR TECHNICAL INFORMATION SHOWN THEREON IS GRANTED OR CONFERRED FOR ANY PURPOSE WHATEVER.