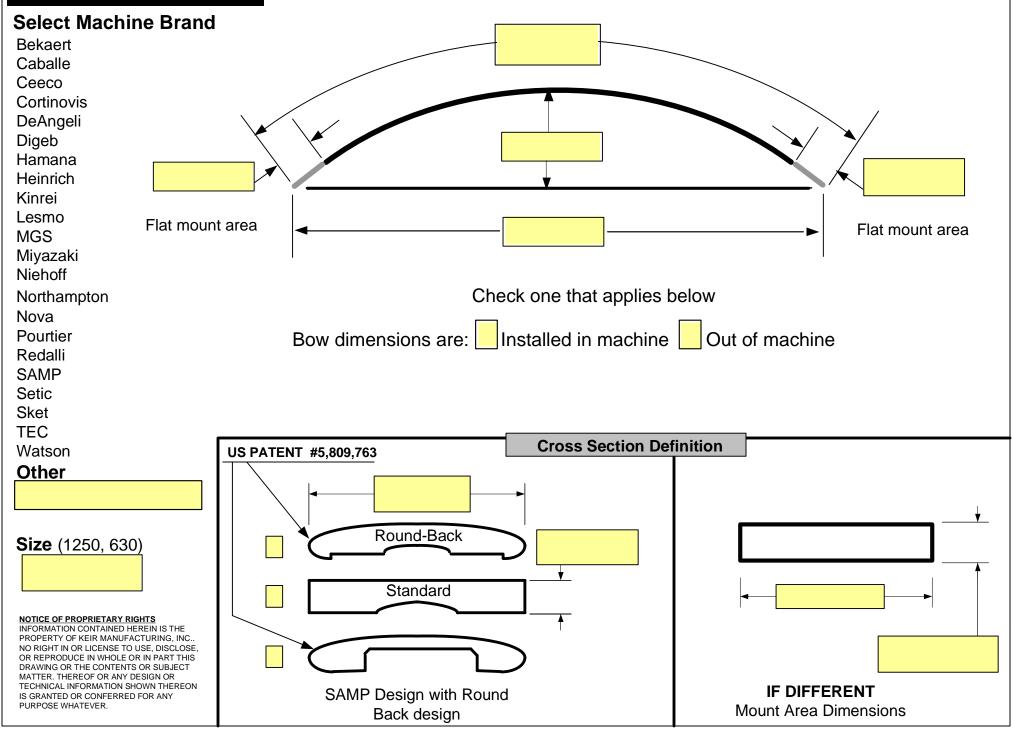

## **Bow Definition**

KEIR Manufacturing, Inc. Fax Number 828-884-7494





# **Guide Material & Application**

| Guide Material Bore Clearance Req'd                                                                     | Application                                                                                                           |                                                                                                                                                                                                                                                                                                                                                                       |
|---------------------------------------------------------------------------------------------------------|-----------------------------------------------------------------