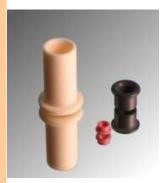

#### Titanium Dioxide (Titania) Natural

A very hard, homogeneous Ceramic. Properties contribute to excellent surface finishes having exceptional wear resistance and dimensional accuracy. Color: Tan. When ordering, specify part number followed by TT.

#### **Titanium Dioxide (Titania) Conductive**

Identical to Natural Titanium Dioxide with the additional characteristic of electrical conductivity. Color: Blue-Grey. When ordering, specify part number followed by TC.

#### Aluminum Oxide (Alumina) Natural

Sapphire hard. Homogeneous, chemically inert, mechanically strong. 99.8% pure and ultrafine particle size contribute to excellent surface finishes and dimensional accuracy. Our unique material is the ultimate for long life in guides. Color: Off-White. When ordering, specify part number followed by WAL.

## Pink Aluminum Oxide (Alumina) Natural

Identical to Natural Aluminum Oxide except dyed to provide a darker contrasting color. Color: Pink. When ordering, specify part number followed by PAL.

Standard Tolerances: All dimensions +- .010" or 1 1/2% whichever is greater. Tighter tolerances available on request.