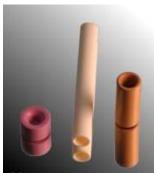

#### Titanium Dioxide (Titania) Natural

A very hard, homogeneous Ceramic. Properties contribute to excellent surface finishes having exceptional wear resistance and dimensional accuracy. Color: Tan. When ordering, specify part number followed by TT.

#### **Titanium Dioxide (Titania) Conductive**

Identical to Natural Titanium Dioxide with the additional characteristic of electrical conductivity. Color: Blue-Grey. When ordering, specify part number followed by TC.

#### Aluminum Oxide (Alumina) Natural

Sapphire hard. Homogeneous, chemically inert, mechanically strong. 99.8% pure and ultrafine particle size contribute to excellent surface finishes and dimensional accuracy. Our unique material is the ultimate for long life in guides. Color: Off-White. When ordering, specify part number followed by WAL.

## Pink Aluminum Oxide (Alumina) Natural

Identical to Natural Aluminum Oxide except dyed to provide a darker contrasting color. Color: Pink. When ordering, specify part number followed by PAL.

Standard Tolerances: All dimensions +- .010" or 1 1/2% whichever is greater. Tighter tolerances available on request.