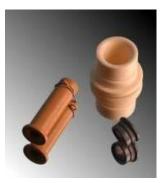

#### Titanium Dioxide (Titania) Natural

A very hard, homogeneous Ceramic. Properties contribute to excellent surface finishes having exceptional wear resistance and dimensional accuracy. Color: Tan. When ordering, specify part number followed by TT.

#### **Titanium Dioxide (Titania) Conductive**

Identical to Natural Titanium Dioxide with the additional characteristic of electrical conductivity. Color: Blue-Grey. When ordering, specify part number followed by TC.

#### Aluminum Oxide (Alumina) Natural

Sapphire hard. Homogeneous, chemically inert, mechanically strong. 99.8% pure and ultrafine particle size contribute to excellent surface finishes and dimensional accuracy. Our unique material is the ultimate for long life in guides. Color: Off-White. When ordering, specify part number followed by WAL.

## Pink Aluminum Oxide (Alumina) Natural

Identical to Natural Aluminum Oxide except dyed to provide a darker contrasting color. Color: Pink. When ordering, specify part number followed by PAL.

Standard Tolerances: All dimensions +- .010" or 1 1/2% whichever is greater. Tighter tolerances available on request.